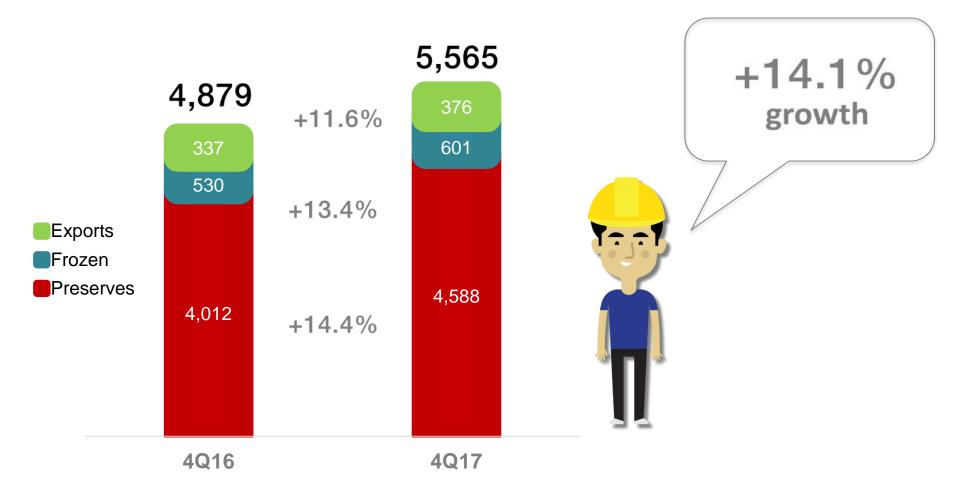

#### **4Q17 Net Sales Performance**

### Preserves segment outperformers

**HERDEZ** 