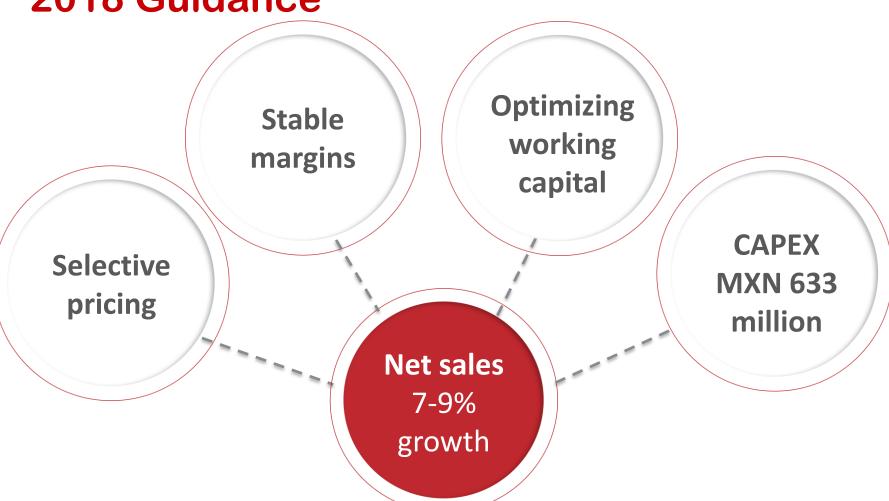

h any transaction.



#### **4Q17 Net Sales Performance**



### Preserves segment outperformers



**HERDEZ** 



# Frozen segment 4Q17 performance

Net sales +13.4%













### SI RECICLANOS:

- Ayudamos al medio ambiente
- Generamos menos basura
- Ayudamos a una comunidad necesitada
- Obtenemos beneficios en diferentes servicios

#ReciclaLaLata

CON TODA CONFIANZA...ES





i Muy pronto tendremos a los ganadores!

**#PRESUMETUSALSA** 









Disfruta una experiencia gastronómica



### Frozen annual performance

- Focused on profitability
- 32 million frozen yogurts

226 million popsicles

+11.2% Net sales





## **Profitability improvement**

growth

**EBIT** 

margin

13.9%

+90bp

**EBITDA** 

margin

16.4%

+90bp

Consolidated Net margin

10.8%

+2.0pp



### 2018 Guidance





Q&A