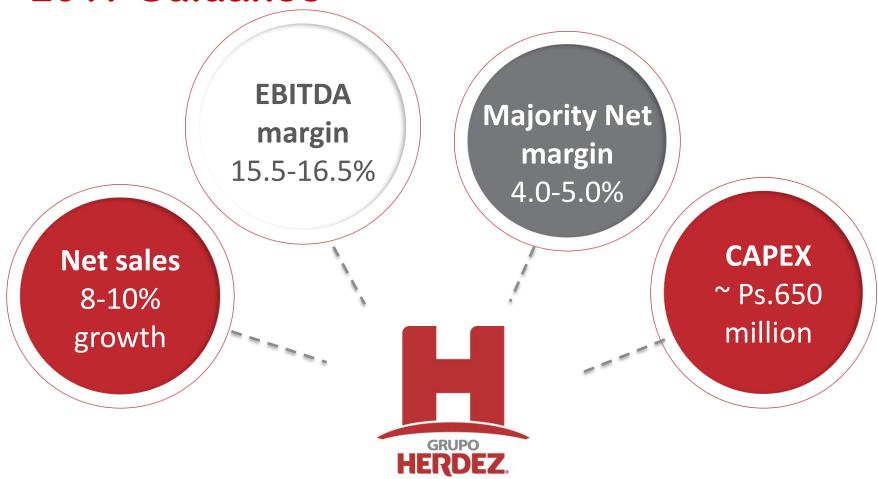

Information issued by Grupo Herdez. The Information has been delivered for informative purposes only. The issuance of this Information shall not be taken as any form of commitment on the part of Grupo Herdez to proceed with any transaction.



## **Net Sales Performance**

+6.0%



3Q17

Net Sales
MXN 4,816
million



3Q16



#### **Preserves Commercial Initiatives**



Diversifying consumption occasions

Strengthening our consumer base



m

McCORMICK'





Frozen segment

3Q17 performance

+4.3% Net sales











Tough comps



Adverse weather conditions

### **3Q17 Results in million MXN**



3Q17

3Q16

3Q16

3Q17

6



# **Building financial flexibility**



#### **Net Debt/EBITDA**





# SUPERFOODS

**&NUTRISA** 





HOYPUEDES VERMEMES TODO EL DIA. TUDALE.

#### 2017 Guidance



# 2018 Outlook



• Elections



Q&A