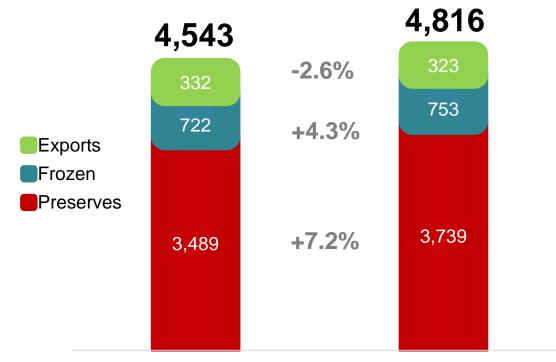

## **Net Sales Performance**

+6.0%

3Q17

Net Sales
MXN 4,816
million

3Q16

### **3Q17 Results in million MXN**

3Q17

3Q16

3Q16

3Q17

6