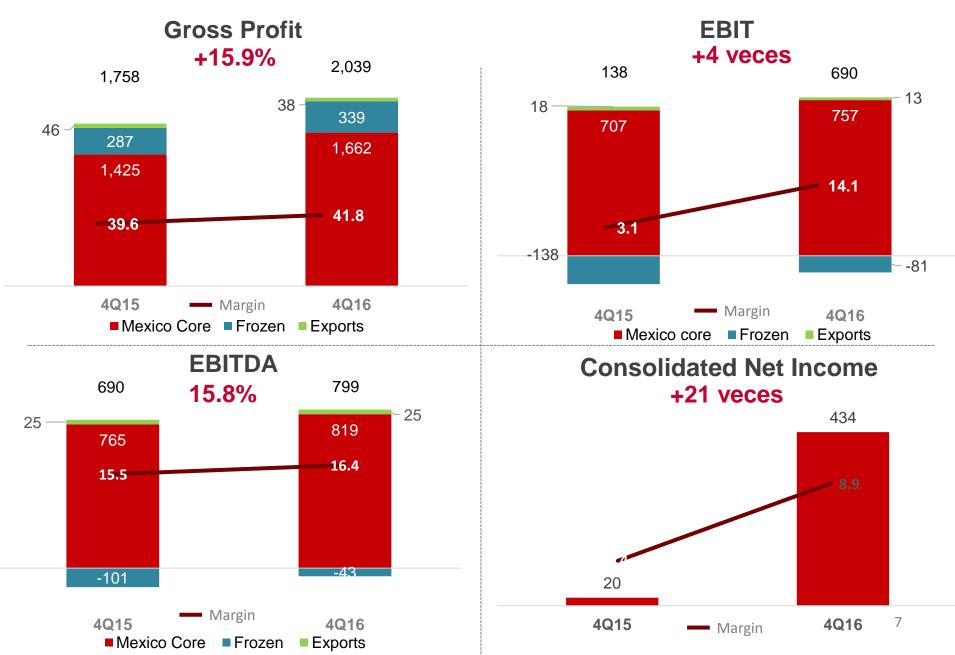

#### **4Q16 Results**

# Top line performance

+9.8% Consolidated

+9.5% Mexico core

+16.4% Frozen

+3.9% Exports 2016

+11.2% Consolidated

+9.8% Mexico core

> +21.2% Frozen

+7.3% Exports