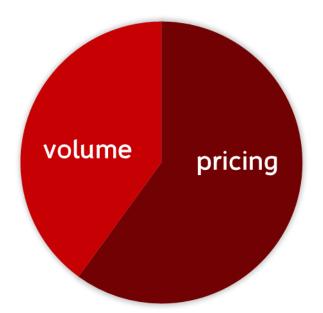

## **NET SALES PERFORMANCE**

+7.0%

**POSITIVES** 

- Pricing actions
- Volume growth
- Commercial execution
- Sequential improvement

**CHALLENGES** 

- Input shortages
- Higher dollar denominated costs